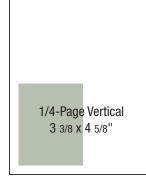

# **Print Advertising Sizes**

Full Page
7.5 x 9.875"
(no bleed, with a white margin around ad)

Bleed: 8.75" x 11.125"\*

1/2-Page Horizontal 7 x 4 5/8"

Bleed: 8 5/8 x 5 3/8"\*

Belly Band 18 x 3"