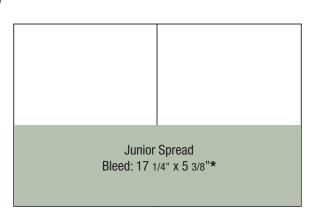

# **Print Advertising Sizes**

Full Page
7.5 x 9.875"
(no bleed, with a white margin around ad)

Bleed: 8.75" x 11.125"\*

1/2-Page Horizontal 7 x 4 5/8"

Bleed: 8 5/8 x 5 3/8"\*

Belly Band 18 x 3"