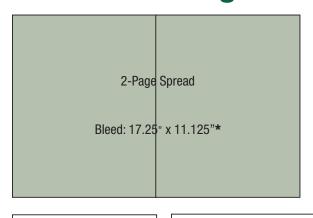

# **Print Advertising Sizes**

Full Page
7.5 x 9.875"
(no bleed, with a white margin around ad)

Bleed: 8.75" x 11.125"\*

1/2-Page Horizontal 7 x 4 5/8"

Bleed: 8 5/8 x 5 3/8"\*

Belly Band 18 x 3"